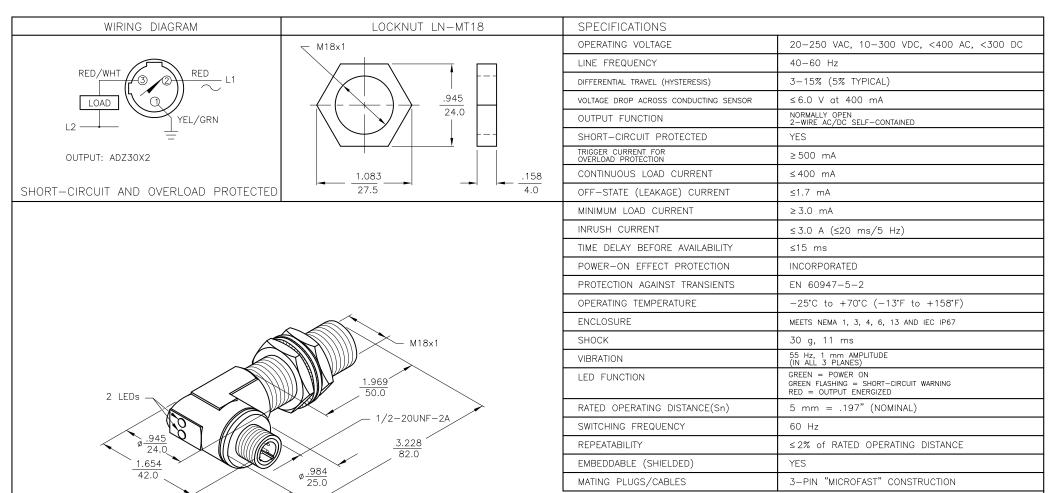

## NOTES:

1. MATERIALS:
PTFE COATED BRASS BARREL.
NICKEL—PLATED BRASS CONNECTOR.
PTFE COATED BRASS LOCKNUTS.
PTFE COATED PA 12—GF30 PLASTIC SENSING FACE.

2. "/S34" DESIGNATES WELD FIELD IMMUNITY. SENSOR IS SUITABLE FOR USE ON RESISTANCE WELDING MACHINES.